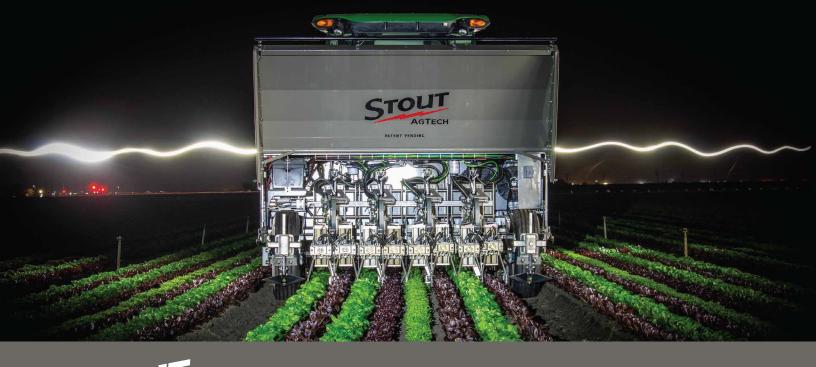

## THE SMART CULTIVATOR

First of many innovative solutions to come, our Smart Cultivator uses artificial intelligence to identify and remove unwanted weeds from the field. While the visual learning software is progressive and high tech, the machine is a farm implement that is easy to add to existing farm equipment – allowing farmers to hit the ground running, saving on labor and input costs from day one, with little to no down time.