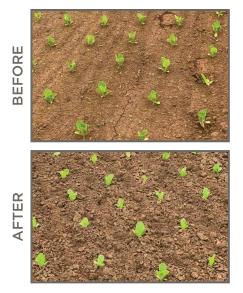

## THE SMART CULTIVATOR

First of many innovative solutions to come, our Smart Cultivator uses artificial intelligence to identify and remove unwanted weeds from the field. While the visual learning software is progressive and high tech, the machine is a farm implement that is easy to add to existing farm equipment – allowing farmers to hit the ground running, saving on labor and input costs from day one, with little to no down time.