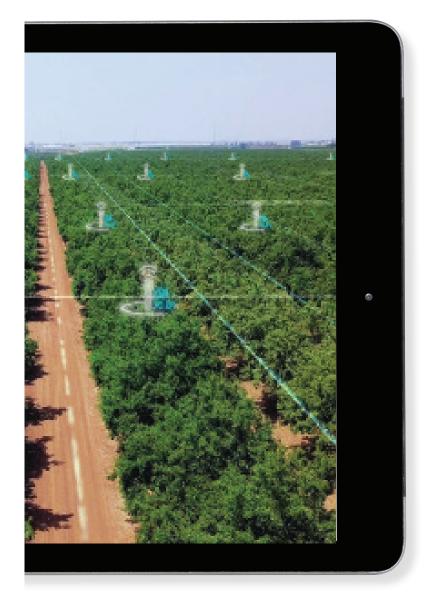

### Monitor, Analyze, Control.

One easy-to-use dashboard with all the data you need in a smart and simple interface

Monitor field sensors and have them alert you according to thresholds

NetBeat's Main Control Unit manages all field activities and is packed with multiple features that give farmers full command of their field.

Follows the crop stage according to climate data, sensors, and farmer inputs

Gives clear recommendations for irrigation and fertigation Configurable models that allow machine learning

Netafim's super-precise sensors and monitoring tools help farmers get closer to their crops by collecting accurate and real-time data from the field. By monitoring all soil, weather, crop, environmental and hydraulic conditions, NetBeat™ powered sensors provide farmers with a full picture of their crops and environmental conditions, ensuring they never miss a beat. NetBeat™ is an open platform ready to integrate any sensor.