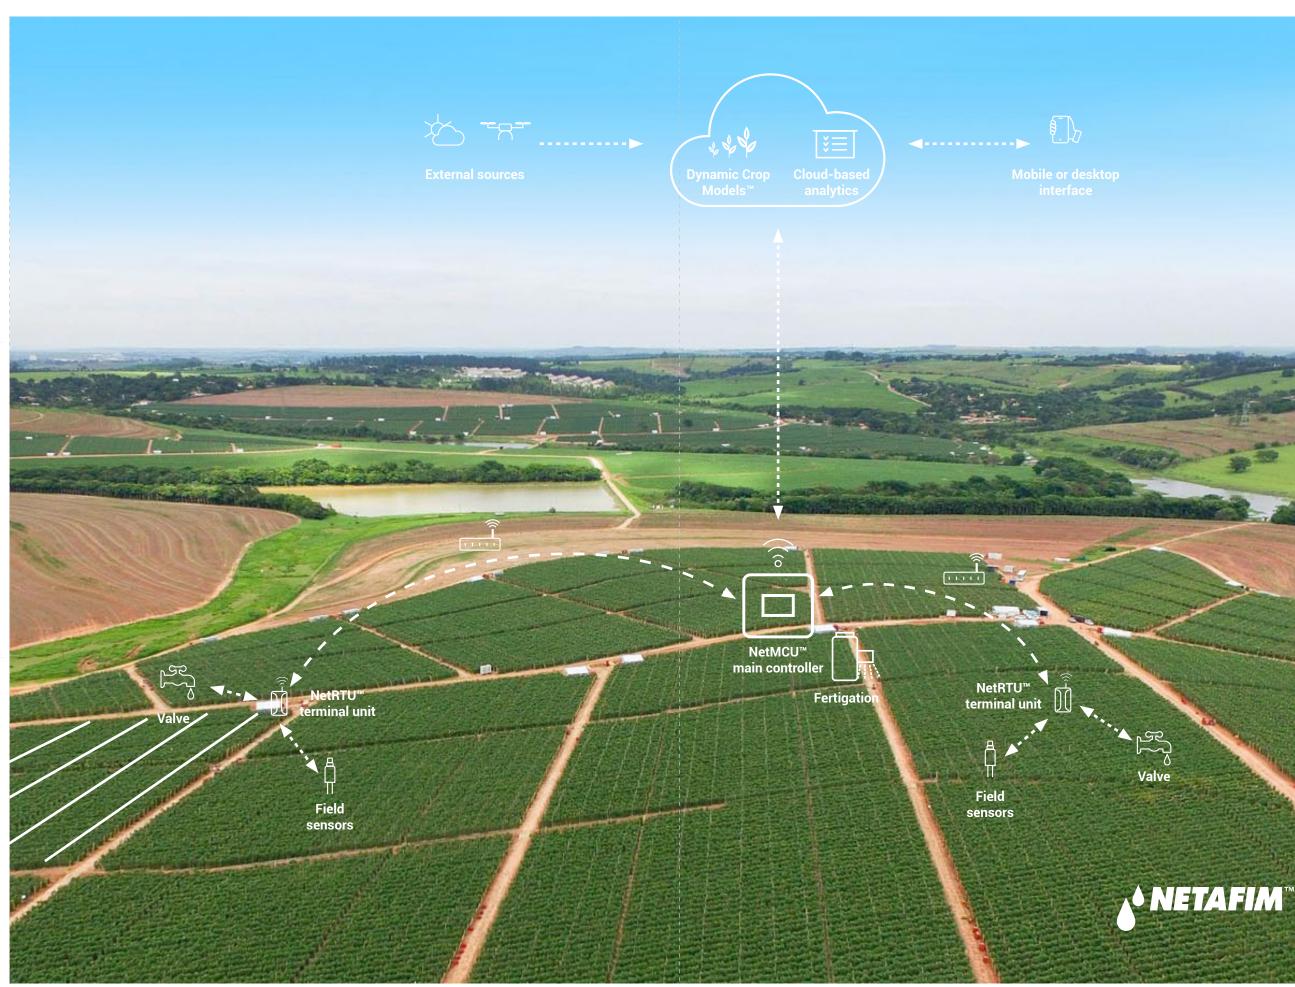

### Monitor, Analyze, Control.

One easy-to-use dashboard with all the data you need in a smart and simple interface

Monitor field sensors and have them alert you according to thresholds

NetBeat's Main Control Unit manages all field activities and is packed with multiple features that give farmers full command of their field.

- Fits all farm sizes and complexities
- Over-the-air updates and maintenance
- · Wi-Fi, Bluetooth, Cellular, LoRa radio
- Controls multiple main-lines
- Military grade hardware

With easy installation, slick design and powerful connectivity, NetBeat's Remote Terminal Unit Transmits field data and activates system components.

- Open unit for any input (sensors) or any output (valves, pumps, dosing)
- Up to 3 years activation on one battery
- Up to 10 km range

## Dosing Systems for Open Fields and Orchards

Fertikit 3G for Open fields, Net houses

Netajet 4G for Greenhouse Soil & Soilless

NetBeat™ cloud software is hosted on Amazon Web Services (AWS) giving farmers not only the power to manage their activities from their smartphone but also unprecedented access to a super computing brain with multiple benefits.