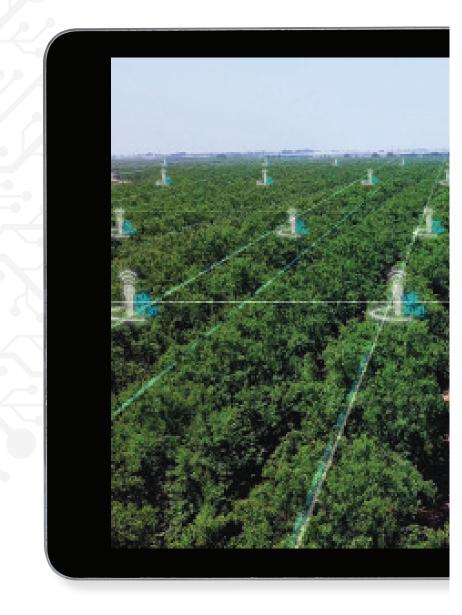

Follows the crop stage according to climate data, sensors, and farmer inputs

Gives clear recommendations for irrigation and fertigation Configurable models that allow machine learning

Netafim's super-precise sensors and monitoring tools help farmers get closer to their crops by collecting accurate and real-time data from the field. By monitoring all soil, weather, crop, environmental and hydraulic conditions, NetBeat™ powered sensors provide farmers with a full picture of their crops and environmental conditions, ensuring they never miss a beat. NetBeat™ is an open platform ready to integrate any sensor.