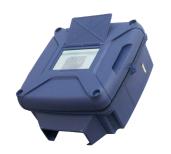

### Monitor, Analyze, Control.

One easy-to-use dashboard with all the data you need in a smart and simple interface

Monitor field sensors and have them alert you according to thresholds

NetBeat's Main Control Unit manages all field activities and is packed with multiple features that give farmers full command of their field.

- Fits all farm sizes and complexities
- Over-the-air updates and maintenance
- · Wi-Fi, Bluetooth, Cellular, LoRa radio
- Controls multiple main-lines
- Military grade hardware

With easy installation, slick design and powerful connectivity, NetBeat's Remote Terminal Unit Transmits field data and activates system components.

- Open unit for any input (sensors) or any output (valves, pumps, dosing)
- Up to 3 years activation on one battery
- Up to 10 km range