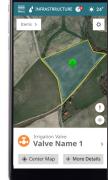

#### From the palm of your hand

Build and manage irrigation and fertigation programs easily – just like using an Outlook calendar

Get a farm map overview that can be used to monitor and activate the system

### Monitor, Analyze, Control.

One easy-to-use dashboard with all the data you need in a smart and simple interface

Monitor field sensors and have them alert you according to thresholds

NetBeat's Main Control Unit manages all field activities and is packed with multiple features that give farmers full command of their field.