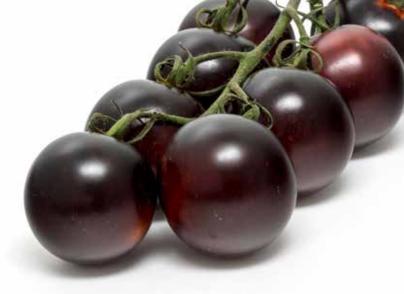

**YOOM**® has an Umami taste feeling that provide a lingering taste in mouth: not too sweet, not too sour. As a tomato has to be.

The maturation takes place in the plant and the range of colors indicates its optimal point of maturation and consumption; from black to characteristic purple, giving the tomato a firm texture, anthocyanins and high levels of lycopenes and sugars.

SAMPLE

YOOM®

**YOOM**® will be produced initially in areas of northern and southern Europe, Australia-New Zealand and North America, Mexico, which means **YOOM**® availibility all the year long, recognizable by its very dark to lighter purple external color.