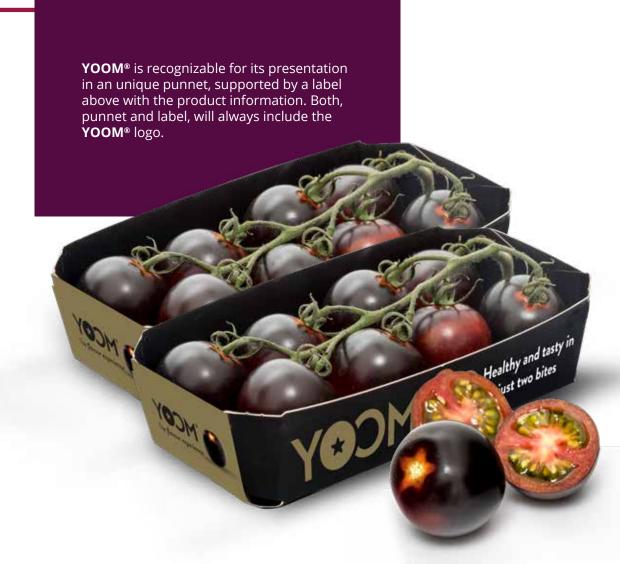

#### YOOM®: SIGNS OF RECOGNITION

The **YOOM**® presentation can differ according to production zone and time of the year. Either in loose presentation or either on the vine all presentation under the **YOOM**® brand and packaging.