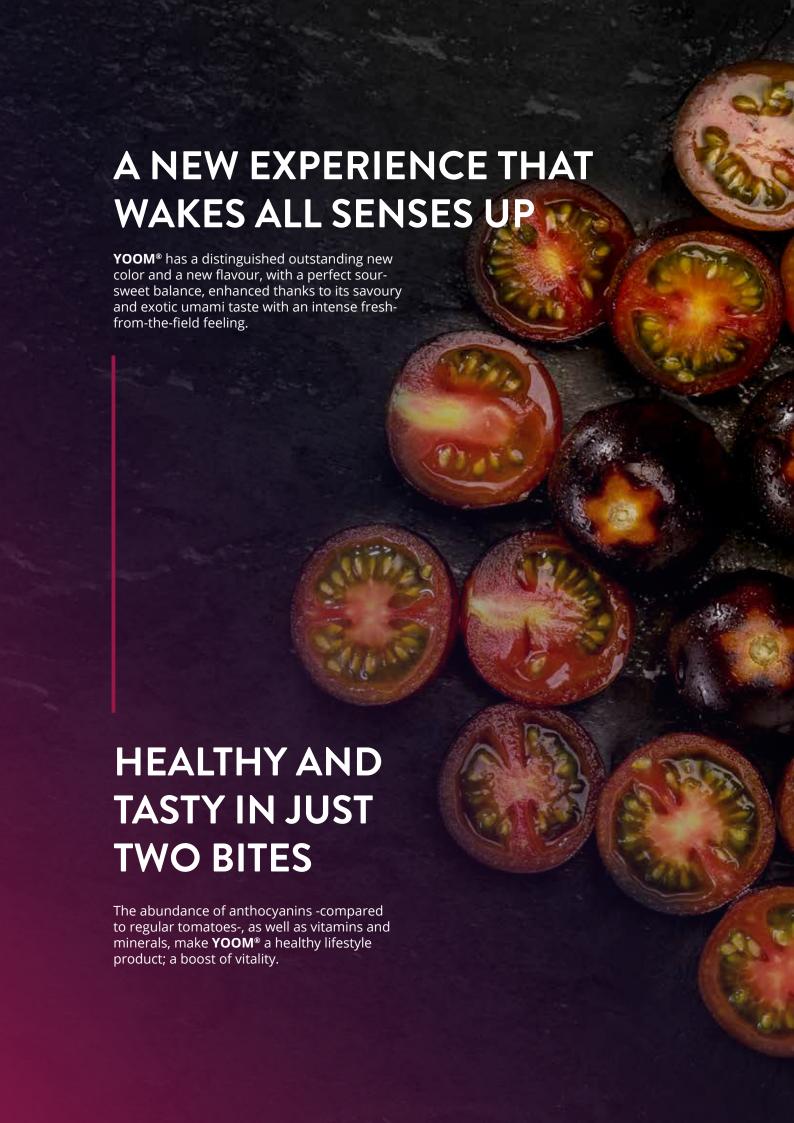

**YOOM**® has an Umami taste feeling that provide a lingering taste in mouth: not too sweet, not too sour. As a tomato has to be.

The maturation takes place in the plant and the range of colors indicates its optimal point of maturation and consumption; from black to characteristic purple, giving the tomato a firm texture, anthocyanins and high levels of lycopenes and sugars.

Its size and texture, crunchiness and juiciness, make **YOOM**® an affordable gourmet experience for consumers who seek uplift their daily meals and boost their vitality.

### YOOM® IS YOUR DAILY PORTION OF VITALITY

and one of the 5 pieces of fruit and vegetables recommended to eat daily.

Besides his marvellous taste, **YOOM**® offers abundance of anthocyanins": a boost of vitality thanks to minerals and vitamins.

As a tomato, **YOOM**® provides large quantities of vitamins and minerals such as Vit C, Potassium or Selenium. The purple color is due to anthocyanins compounds favorable to healthy diet.

Interior blush colour due to carotenoids and exterior purple due to anthocyanins concentration. Those molecules have proactive properties against chronic diseases (diabetes, blood pressure, etc.), and inflamation among others.